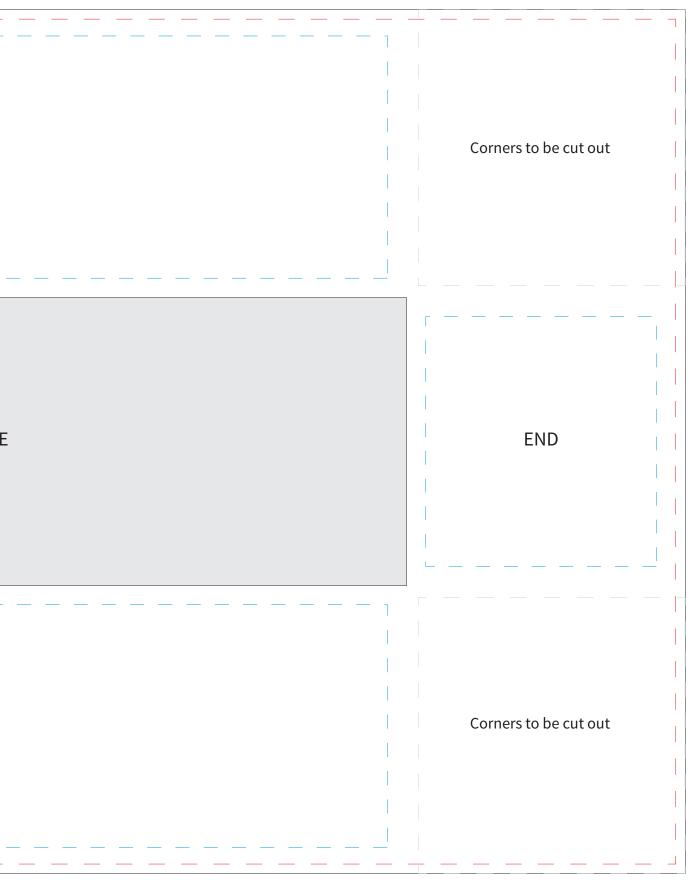

## **8' FITTED TABLEDRAPE - 88" x 152"** (Fits a 30" x 96" table)

| Art Guidelines                                                                            |                       |                |
|-------------------------------------------------------------------------------------------|-----------------------|----------------|
| Template is at a scale of 10%.                                                            | Corners to be cut out |                |
| Please ensure all text has been converted to outlines.                                    | Comers to be cut out  | BACK           |
| Document must be in CMYK colour mode.                                                     |                       |                |
| Pantone Solid Coated<br>colours should be used to<br>ensure best colour match-<br>ing.    |                       |                |
| Files must be provided as<br>one of the following:<br>.ai .pdf .eps .tiff                 | END                   | 30" x 96" TABL |
| Red Line:<br>Finished viewable area/size                                                  |                       |                |
| Blue Line:<br>Safe Art Area (Type and<br>critical graphics should be<br>within this line) | Corners to be cut out | FRONT          |
| Black Line:<br>Background should bleed<br>to the black line                               |                       |                |
|                                                                                           |                       | │              |

**IMPORTANT** DO NOT DELETE, RESIZE OR REVISE ANY CONTENT OF THIS TEMPLATE.