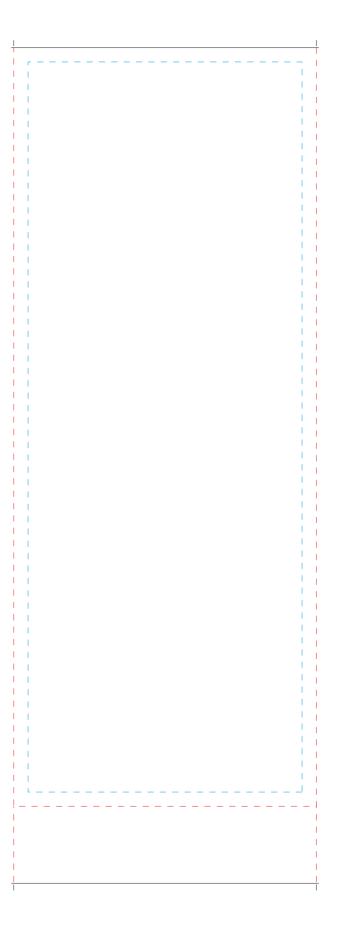

## 31.5" x 79" SCROLL BANNER

## **Art Guidelines**

Template is at a scale of 10%.

Please ensure all text has been converted to outlines.

Document must be in CMYK colour mode.

Pantone Solid Coated colours should be used to ensure best colour matching.

Files must be provided as one of the following: .ai .pdf .eps .tiff

Red Line: Finished viewable area/size

Blue Line: Safe Art Area (Type and critical graphics should be within this line)

Black Line: Background should bleed to the black line