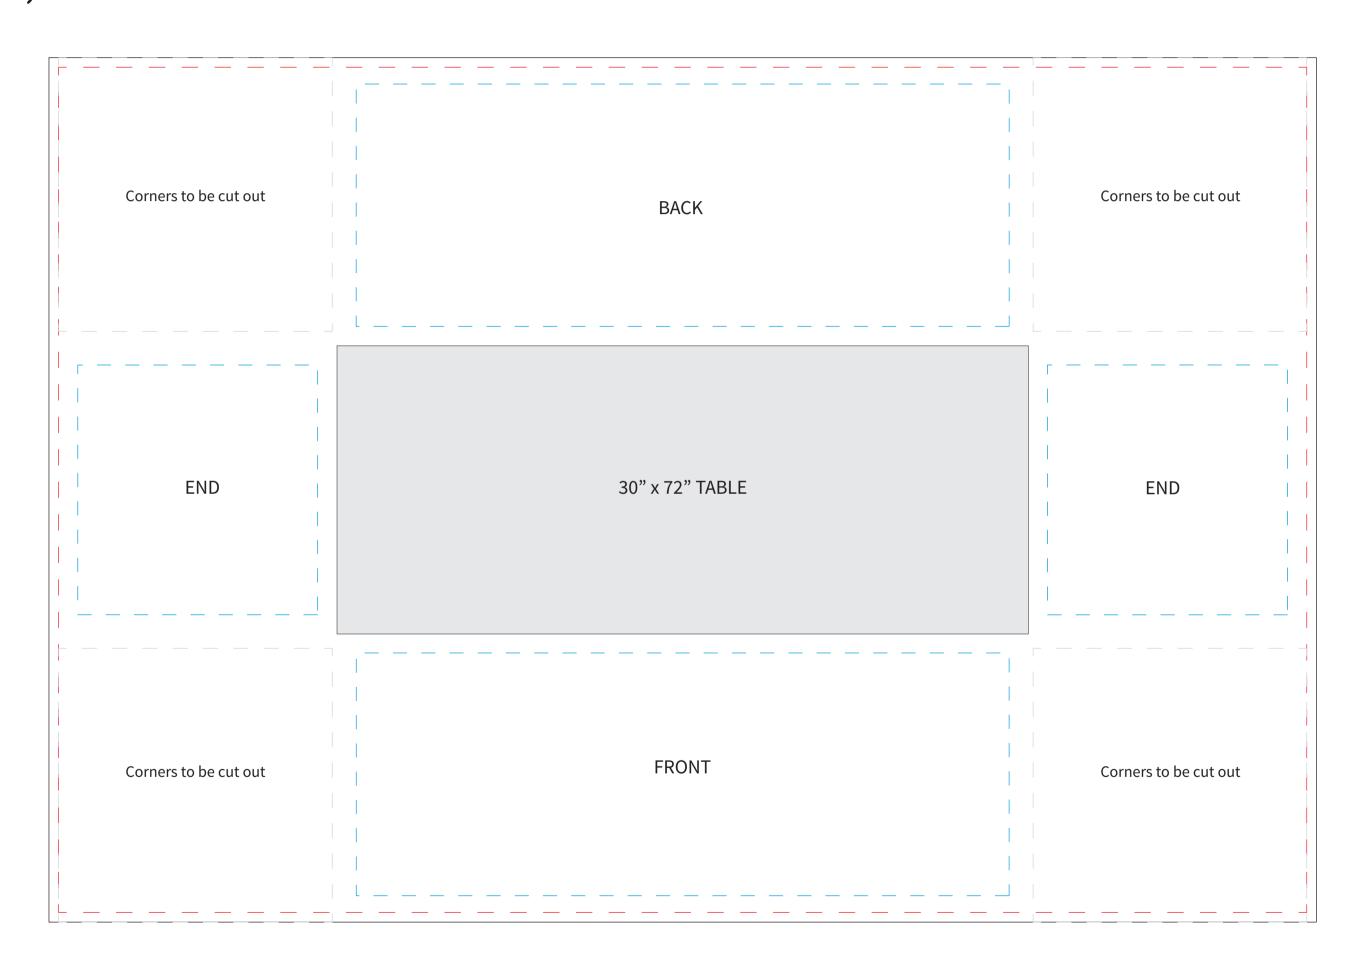

## 6' FITTED TABLEDRAPE - 88" x 128"

(Fits a 30" x 72" table)

## **Art Guidelines**

Template is at a scale of 10%.

Please ensure all text has been converted to outlines.

Document must be in CMYK colour mode.

Pantone Solid Coated colours should be used to ensure best colour matching.

Files must be provided as one of the following:
.ai .pdf .eps .tiff

Red Line: Finished viewable area/size

Blue Line: Safe Art Area (Type and critical graphics should be within this line)

Black Line:
Background should bleed
to the black line