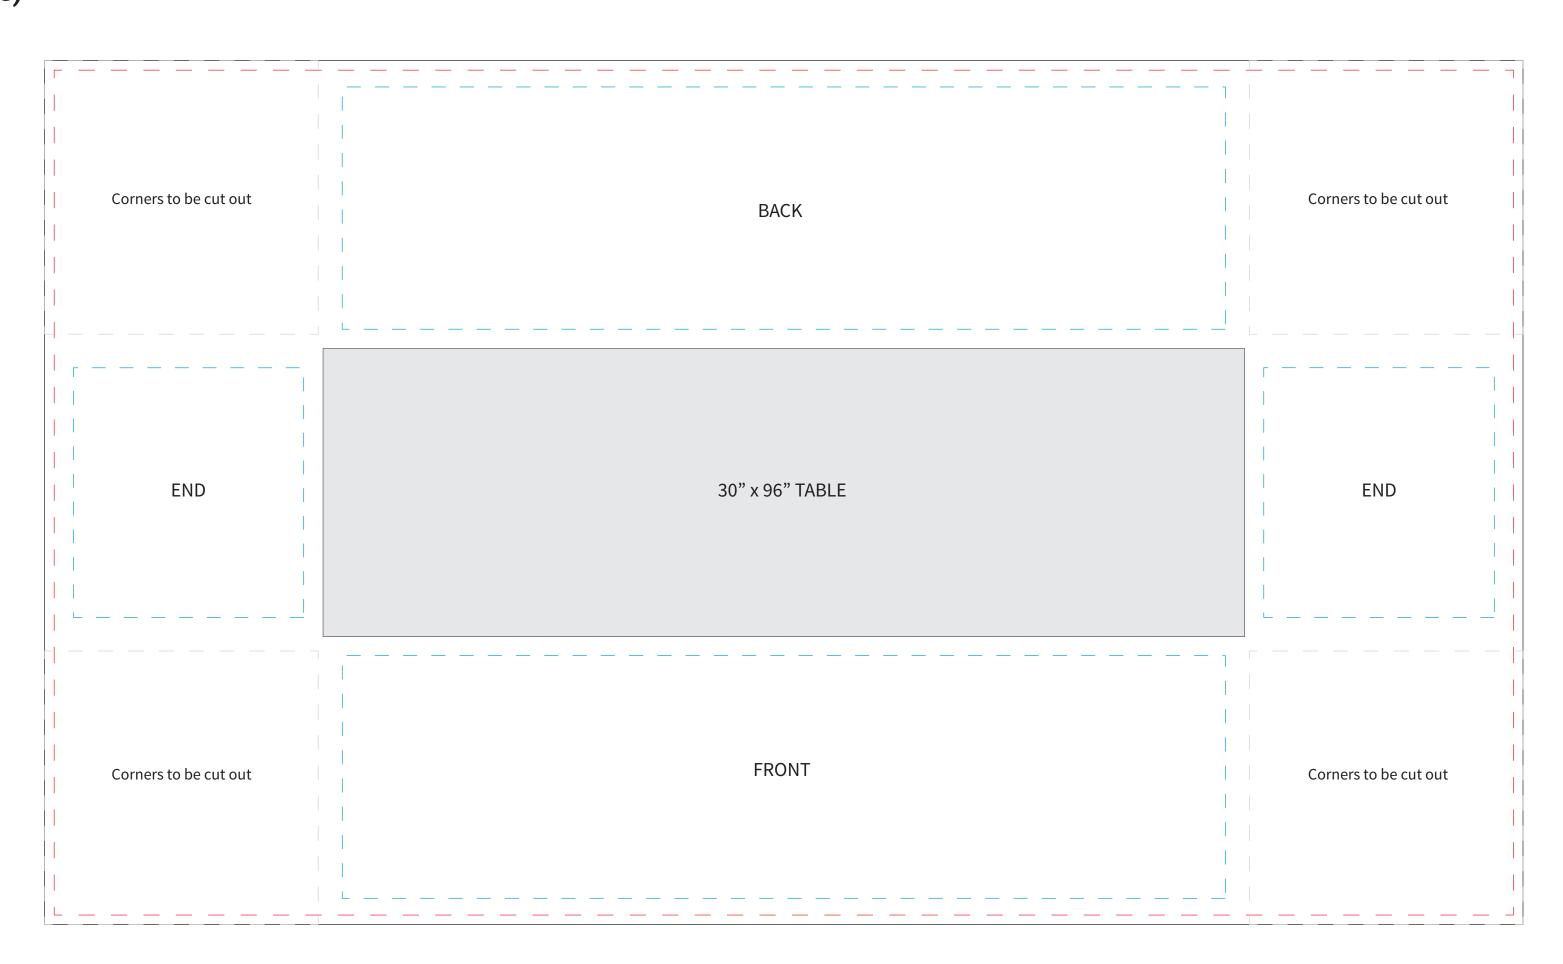

## 8' FITTED TABLEDRAPE - 88" x 152"

(Fits a 30" x 96" table)

## **Art Guidelines**

Template is at a scale of 10%.

Please ensure all text has been converted to outlines.

Document must be in CMYK colour mode.

Pantone Solid Coated colours should be used to ensure best colour matching.

Files must be provided as one of the following:
.ai .pdf .eps .tiff

Red Line: Finished viewable area/size

Blue Line:
Safe Art Area (Type and critical graphics should be within this line)

Black Line: Background should bleed to the black line