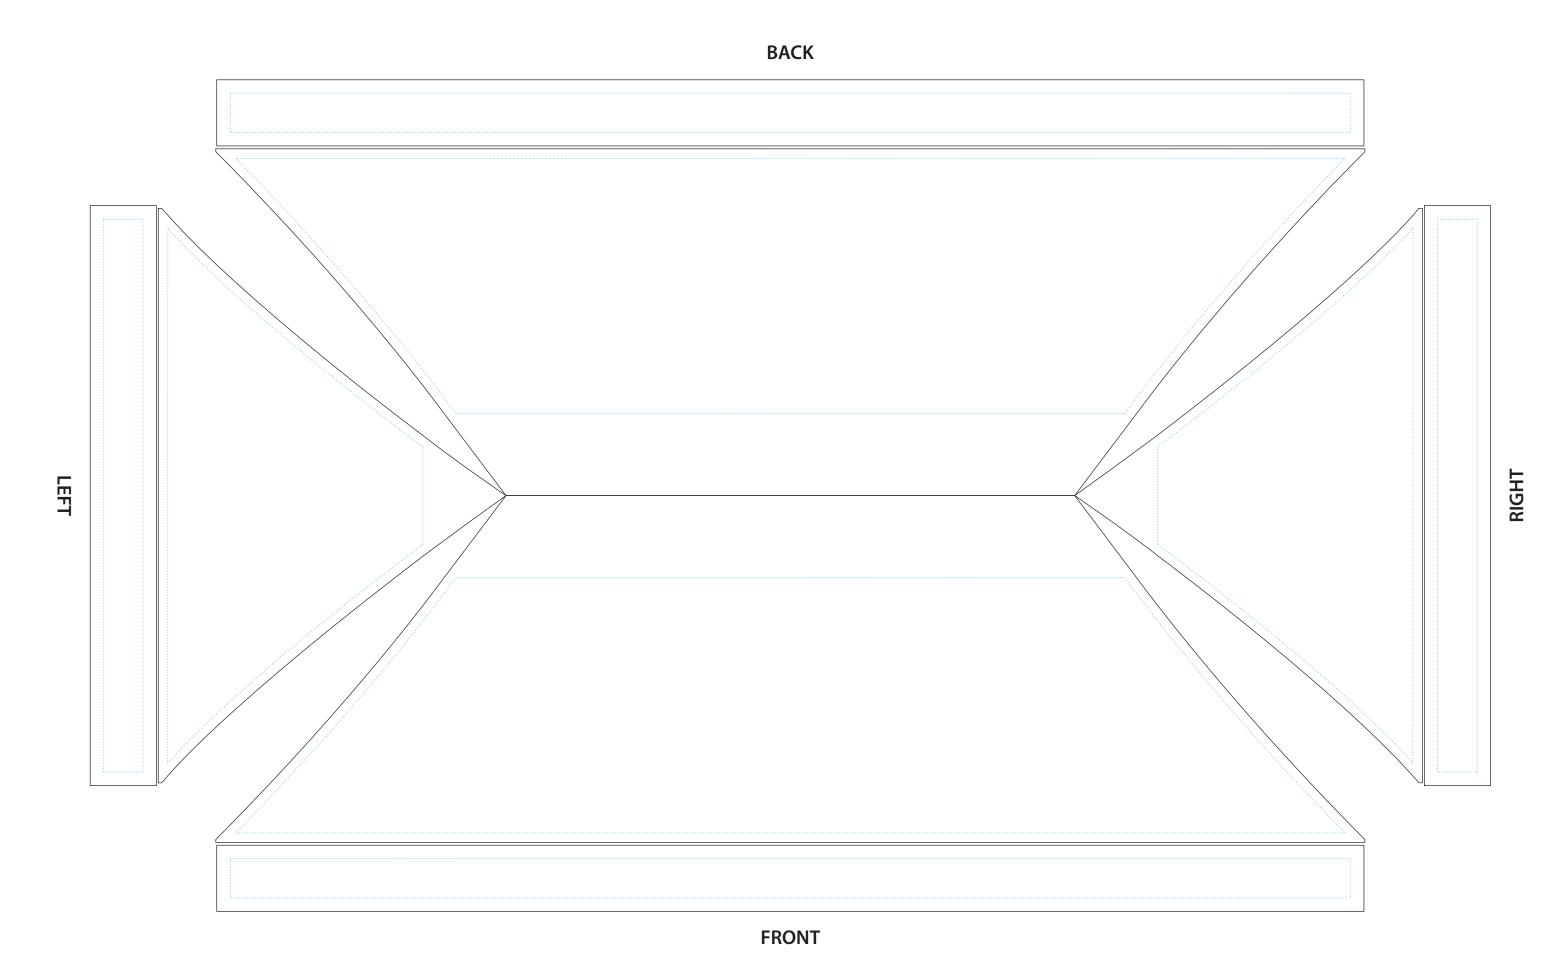

## LARGE - CUSTOM CANOPY 10' x 20' Custom Tent Top

Finished Size Front: Approx. 86.1" X 240" Finished Size Side: Approx. 86.7" X 120"

**Art Guidelines** 

Template is at a scale of 10%.

Please ensure all text has been converted to outlines.

Document must be in CMYK colour mode.

Pantone Solid Coated colours should be used to ensure best colour matching.

Files must be provided as one of the following:
.ai .pdf .eps .tiff

Red Line: Finished viewable area/size

Blue Line:
Safe Art Area (Type
and critical graphics
should be within this
line)

Black Line: Background should bleed to the black line