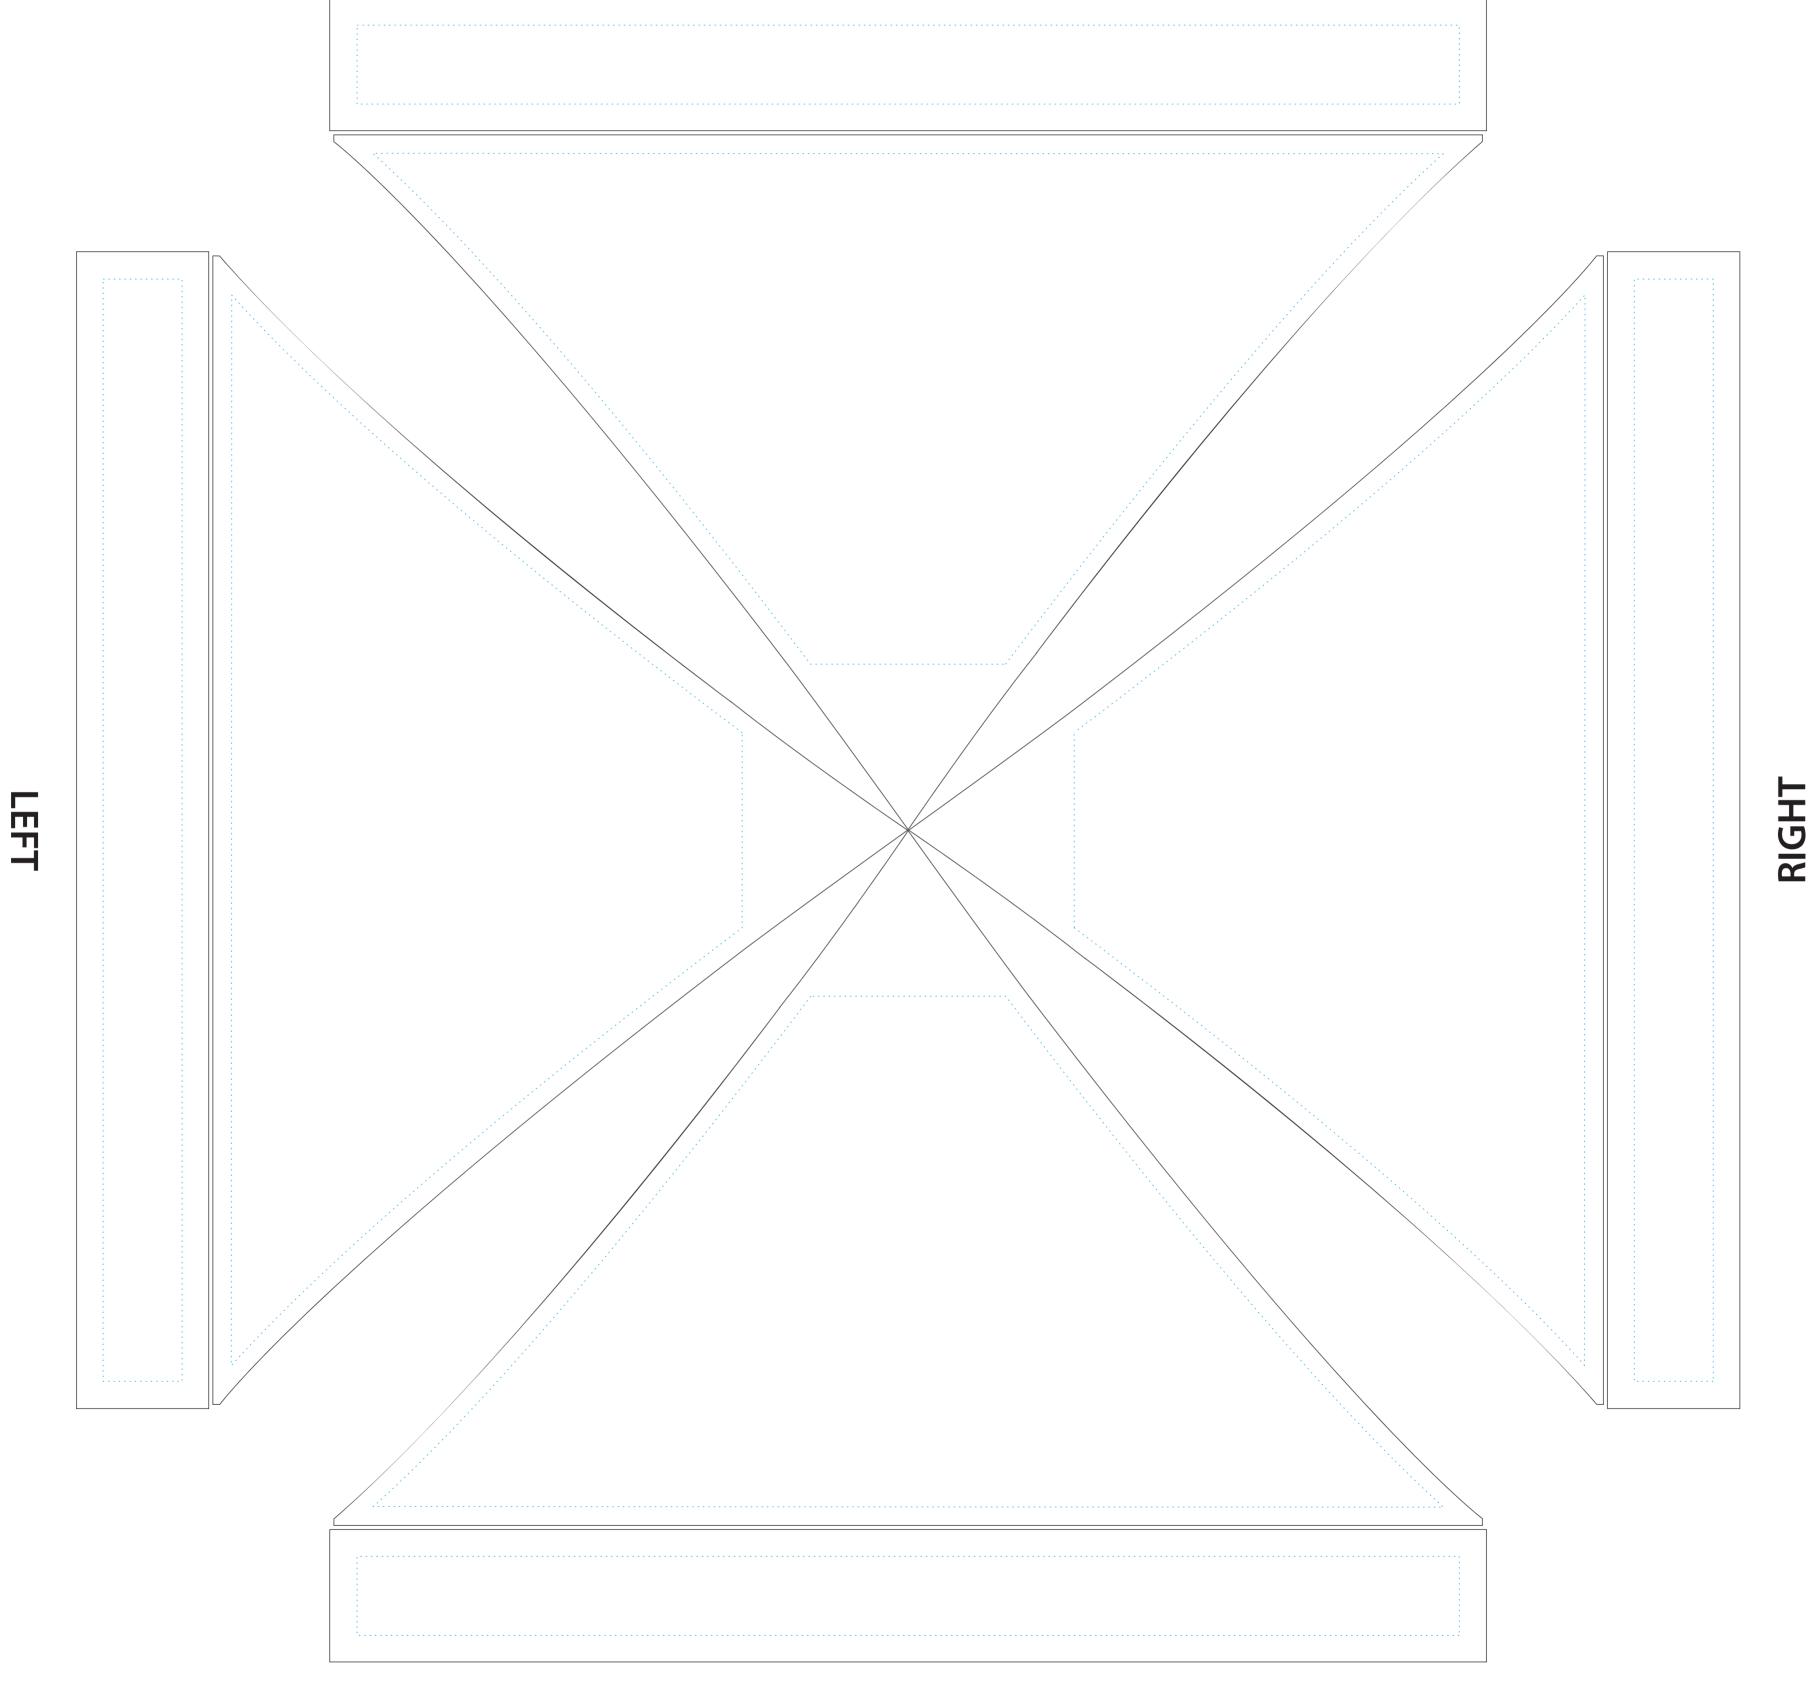

## **MEDIUM - CUSTOM CANOPY** 10' x 10' Custom Tent Top Finished Size Front: Approx. 86.1" X 240" Finished Size Side: Approx. 86.7" X 120"

## **Art Guidelines**

Template is at a scale of 10%.

Please ensure all text has been converted to outlines.

Document must be in CMYK colour mode.

Pantone Solid Coated colours should be used to ensure best colour matching.

Files must be provided as one of the following: .ai .pdf .eps .tiff

Red Line: Finished viewable area/size

Blue Line: Safe Art Area (Type and critical graphics should be within this line)

Black Line: Background should bleed to the black line